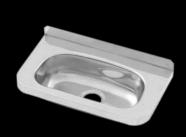

# **HBC**

This wall mounted basin has a slimline space saving design and features a mirror polish finish. Comes complete with wall brackets.

## **FEATURES & BENEFITS:**

- 3.1 litre capacity
- Constructed from 1mm 304 grade stainless steel
- Radius fascia for safety
- 40mm splashback
- 40mm outlet Suits PW40
- Comes complete with wall brackets
- · Left or right tap hole on request