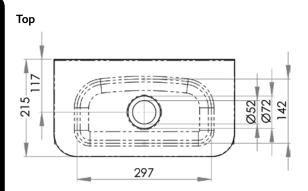

# **HBC**

This wall mounted basin has a slimline space saving design and features a mirror polish finish. Comes complete with wall brackets.

## **FEATURES & BENEFITS:**

- 3.1 litre capacity
- Constructed from 1mm 304 grade stainless steel
- Radius fascia for safety
- 40mm splashback
- 40mm outlet Suits PW40
- Comes complete with wall brackets
- · Left or right tap hole on request

In stock and available for immediate delivery



Use SAFETEE-STRIP for no sharp edges



# Front



# **Cross Section**





Details accurate at time of print. Whilst all care has been taken in compiling this information, designs & dimensions shown are indicative only and should not be relied upon without prior approval.